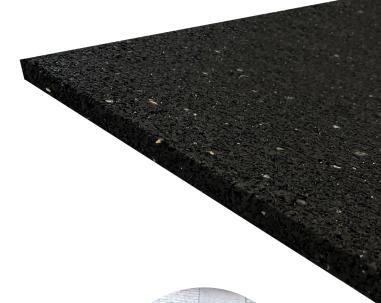

### **PRODUCT ATTRIBUTES**

9.5mm Vulcanized Composition Rubber (VCR)
Upcycled VCR provides excellent durability and slip resistance

Smash Mat is a portable 9.5mm rubber mat, compromised of Vulcanized Composition Rubber (VCR), for fitness applications. This product is designed with the flexibility for it to be moved around wherever the workout takes you. Smash Mats are a durable and affordable solution that gives the athlete a comfortable surface to work out on.