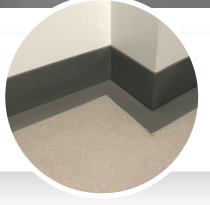

# **Sanitary Base**

Integrated Floor System

Ecore's Sanitary Base System creates an integrated floor system that supports sterile environments. By covering the joint at which two surfaces meet, moisture and germs are prevented from penetrating the area. The base is available in 7 colors. The system includes sanitary base, composition rubber underlayment, and Floor/Wall Contact Tape. Vertical seams must be cold welded (Bostik DUO-SIL is recommended).

#### **Components:**

Underlayment Floor/Wall Contact Tape Sanitary Base

#### **Dimensions:**

4mm x 59" x 25 LF Rolls 3.75" width x 164 LF Rolls 6" (4" high, 2" toe) x 25 LF Rolls