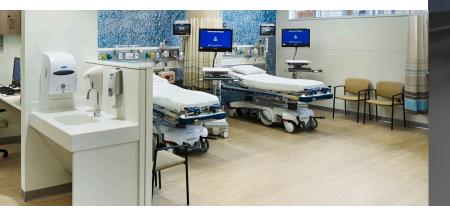

# **Sanitary Base**

Integrated Floor System

Ecore's Sanitary Base System creates an integrated floor system that supports sterile environments. By covering the joint at which two surfaces meet, moisture and germs are prevented from penetrating the area. The base is available in 7 colors. The system includes sanitary base, composition rubber underlayment, and Floor/Wall Contact Tape. Vertical seams must be cold welded (Bostik DUO-SIL is recommended).

## **APPLICATIONS**

- **BENEFITS**
- Medical/Acute Care
- Clinical/Labs
- Locker Rooms/Restrooms
- Clean Room Environments
- Wet Areas

• Creates an integrated system that supports sterile environments