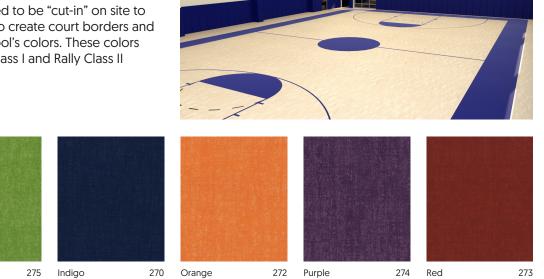

### **BALLER COURT ACCENTS**

Baller is available in 5 wood visuals and the 6 below accent colors. These colors are designed to be "cut-in" on site to the surrounding court material to create court borders and accents with your brand or school's colors. These colors are available in both Motivate Class I and Rally Class II base layers.

The chart below signifies closest Pantone (PMS) color match.

| Indigo 270 | 7462 C |
|------------|--------|
| Blue 271   | 307 C  |
| Orange 272 | 158 C  |
| Red 273    | 7636 C |
| Purple 274 | 525 C  |
| Green 275  | 360 C  |
|            |        |