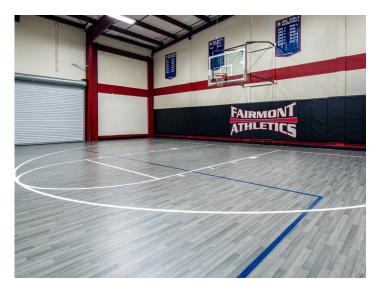

ICS & LOGOS**

271

Blue

Green

Need a center court logo or decals for your multi-purpose space class? Ecore offers printed graphics and logos so that you can customize and design your space to include your school or teams branding!

Visit the Printed Graphics & Logos page at ecoreintl.com for more information.



### **PAINTED LINES + GRAPHICS**

Ecore does not distribute or manufacture paint, but our court surfaces can certainly be painted on. Ecore approves Endura Game Line paint.

Please contact Can-Am Coatings for more information.

The chart below signifies closest Pantone (PMS) color match.

| Indigo 270 | 7462 C |
|------------|--------|
| Blue 271   | 307 C  |
| Orange 272 | 158 C  |
| Red 273    | 7636 C |
| Purple 274 | 525 C  |
| Green 275  | 360 C  |
|            |        |