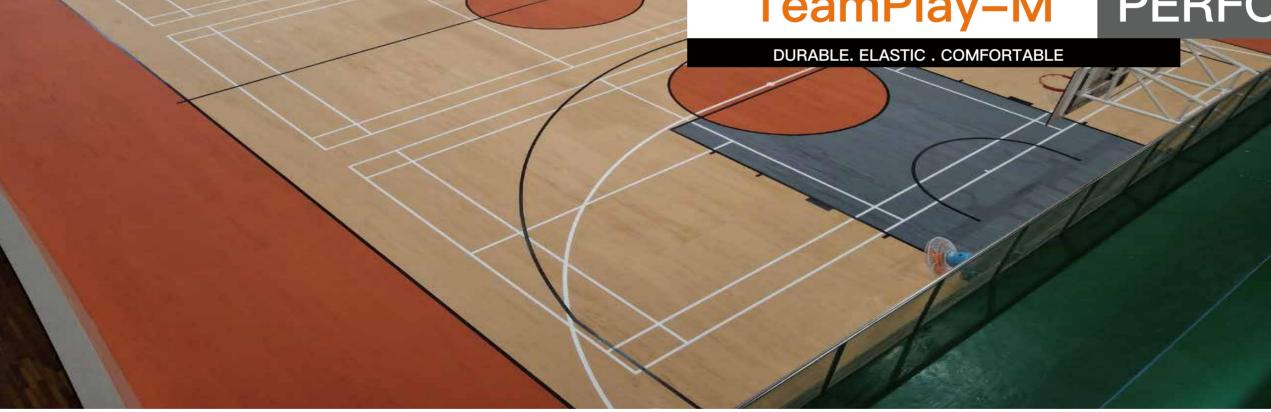

INDOOR MULTIPURPOSE ATHLETIC SURFACE

# TeamPlay-M

- MOLDED AND VULCANIZED RUBBER LAYER
- BALL REBOUND >98%
- RESISTANCE TO IMPACT
- VERTICAL DEFORMATION <2.0mm</li>
- GREAT ELASTICITY
- MULTIPURPOSE SURFACE FOR INDOOR SPORTS
- EXCELLENT ABRASION RESISTANCE
- GREENGUARD GOLD CERTIFICATION
- NATURAL MARBLING COLOR SURFACE

### **VERSATILE • DURABLE • EASY TO MAINTAIN**