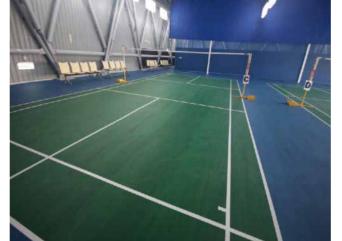

INDOOR MULTIPURPOSE ATHLETIC SURFACE

# TeamPlay-M

- MOLDED AND VULCANIZED RUBBER LAYER
- BALL REBOUND >98%
- RESISTANCE TO IMPACT
- VERTICAL DEFORMATION <2.0mm</li>
- GREAT ELASTICITY
- MULTIPURPOSE SURFACE FOR INDOOR SPORTS
- EXCELLENT ABRASION RESISTANCE
- GREENGUARD GOLD CERTIFICATION
- NATURAL MARBLING COLOR SURFACE

### **VERSATILE • DURABLE • EASY TO MAINTAIN**