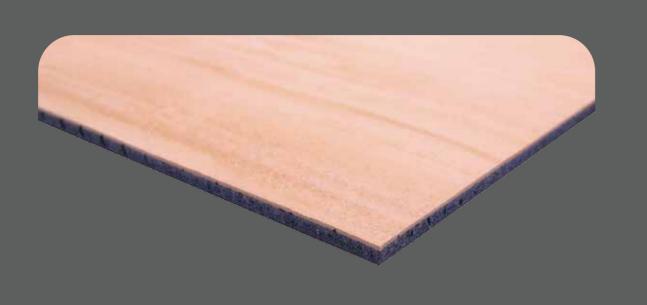

### **CO-VULCANIZED MULTILAYER**

### **SURFACE LAYER**

Smooth & marbling like finish surface. Vulcanized rubber surface. Easy to maintain. Excellent abrasion resistance.

### **BASE LAYER**

Vulcanized rubber base layer. Flexible support structure.