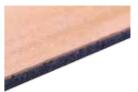

### **CO-VULCANIZED MULTILAYER**

### **SURFACE LAYER**

Smooth & marbling like finish surface. Vulcanized rubber surface. Easy to maintain. Excellent abrasion resistance.

### **BASE LAYER**

Vulcanized rubber base layer. Flexible support structure.