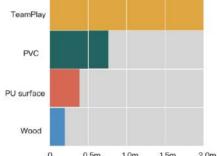

IN**







### **CO-VULCANIZED MULTILAYER**



### **SURFACE LAYER**

Smooth & marbling like finish surface. Vulcanized rubber surface. Easy to maintain. Excellent abrasion resistance.



### **BASE LAYER**

Vulcanized rubber base layer. Flexible support structure.

# **COLOR RANGE**





TM-16 TM-19 TM-21





Red Beech wood Dark blue Burgundy Deep green Light grey Dark grey









0 TM-80

Purple Orang

# **SPECIFICATION**

| THICKNESS   | 6mm, 8mm, 10mm |                  |
|-------------|----------------|------------------|
| ROLL WIDTH  | 122cm          | 48"              |
| ROLL LENGTH | 6M to 15M      | 19'8" to 49'2.6" |











#### **OUTSTANDING DURABILITY**

Vulcanized rubber with extra thick wear layer makes a excellent resistance to abrasion

#### WEAR LAYER THICKNESS





PERFORMANCE













### **EASY TO MAINTAIN**

Flat and non-porous surface

### MARBLE LOOK SURFACE Natural marbled pattern