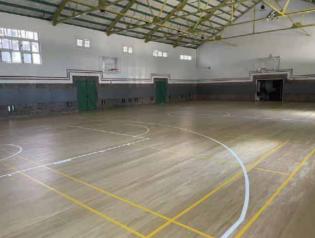

INDOOR MULTIPURPOSE ATHLETIC SURFACE

# TeamPlay-M

- MOLDED AND VULCANIZED RUBBER LAYER
- BALL REBOUND >98%
- RESISTANCE TO IMPACT
- VERTICAL DEFORMATION <2.0mm</li>
- GREAT ELASTICITY
- MULTIPURPOSE SURFACE FOR INDOOR SPORTS
- EXCELLENT ABRASION RESISTANCE
- GREENGUARD GOLD CERTIFICATION
- NATURAL MARBLING COLOR SURFACE

### **VERSATILE • DURABLE • EASY TO MAINTAIN**