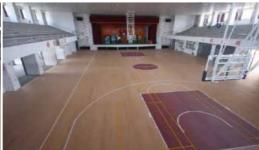

INDOOR MULTIPURPOSE ATHLETIC SURFACE

# TeamPlay-M

- MOLDED AND VULCANIZED RUBBER LAYER
- BALL REBOUND >98%
- RESISTANCE TO IMPACT
- VERTICAL DEFORMATION <2.0mm</li>
- GREAT ELASTICITY
- MULTIPURPOSE SURFACE FOR INDOOR SPORTS
- EXCELLENT ABRASION RESISTANCE
- GREENGUARD GOLD CERTIFICATION
- NATURAL MARBLING COLOR SURFACE

### **VERSATILE • DURABLE • EASY TO MAINTAIN**