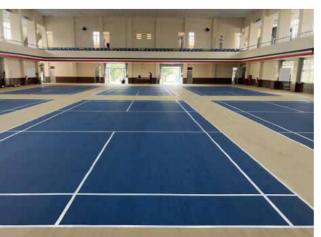

INDOOR MULTIPURPOSE ATHLETIC SURFACE

# TeamPlay-M

- MOLDED AND VULCANIZED RUBBER LAYER
- BALL REBOUND >98%
- RESISTANCE TO IMPACT
- VERTICAL DEFORMATION <2.0mm</li>
- GREAT ELASTICITY
- MULTIPURPOSE SURFACE FOR INDOOR SPORTS
- EXCELLENT ABRASION RESISTANCE
- GREENGUARD GOLD CERTIFICATION
- NATURAL MARBLING COLOR SURFACE

### **VERSATILE • DURABLE • EASY TO MAINTAIN**