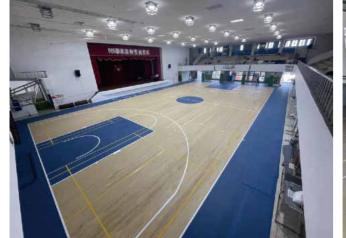

INDOOR MULTIPURPOSE ATHLETIC SURFACE

# TeamPlay-M

- MOLDED AND VULCANIZED RUBBER LAYER
- BALL REBOUND >98%
- RESISTANCE TO IMPACT
- VERTICAL DEFORMATION <2.0mm</li>
- GREAT ELASTICITY
- MULTIPURPOSE SURFACE FOR INDOOR SPORTS
- EXCELLENT ABRASION RESISTANCE
- GREENGUARD GOLD CERTIFICATION
- NATURAL MARBLING COLOR SURFACE

### **VERSATILE • DURABLE • EASY TO MAINTAIN**