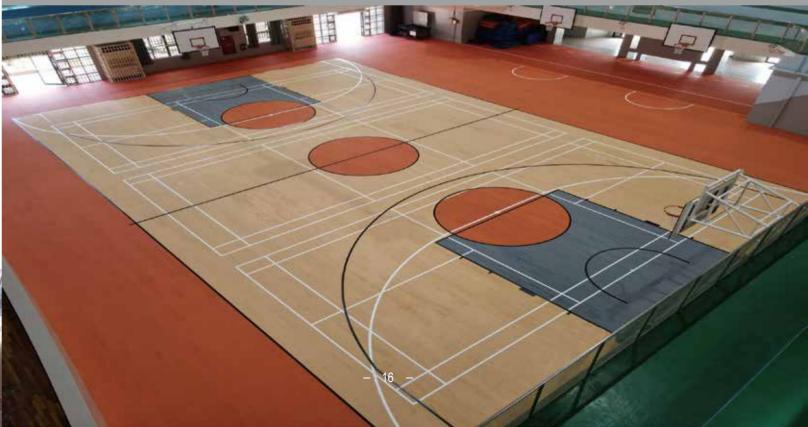

INDOOR MULTIPURPOSE ATHLETIC SURFACE

# TeamPlay-M

- MOLDED AND VULCANIZED RUBBER LAYER
- BALL REBOUND >98%
- RESISTANCE TO IMPACT
- VERTICAL DEFORMATION <2.0mm</li>
- GREAT ELASTICITY
- MULTIPURPOSE SURFACE FOR INDOOR SPORTS
- EXCELLENT ABRASION RESISTANCE
- GREENGUARD GOLD CERTIFICATION
- NATURAL MARBLING COLOR SURFACE

### **VERSATILE • DURABLE • EASY TO MAINTAIN**