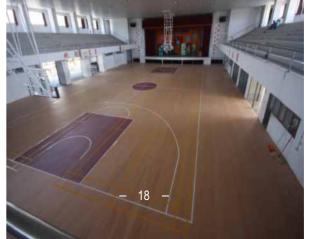

INDOOR MULTIPURPOSE ATHLETIC SURFACE

# TeamPlay-M

- MOLDED AND VULCANIZED RUBBER LAYER
- BALL REBOUND >98%
- RESISTANCE TO IMPACT
- VERTICAL DEFORMATION <2.0mm</li>
- GREAT ELASTICITY
- MULTIPURPOSE SURFACE FOR INDOOR SPORTS
- EXCELLENT ABRASION RESISTANCE
- GREENGUARD GOLD CERTIFICATION
- NATURAL MARBLING COLOR SURFACE

### **VERSATILE • DURABLE • EASY TO MAINTAIN**