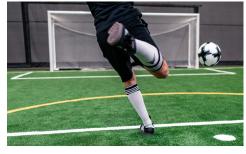

FlexTurf Monster features a polyethylene turf surface layer that is field united to a 10 or 15mm vulcanized composition rubber (VCR) ShockPad. Customize your turf surface layer with lines, logos, and 7 different colors. FlexTurf Monster creates the ultimate, safe and ergonomic training surfaces for indoor or outdoor use.

#### **APPLICATIONS**

- Functional Training
- Fields
- Outdoor
- \*Studded cleats cannot be worn on FlexTurf Monster

#### **BENEFITS**

- Extreme shock absorption
- Custom lines & logos available
- No infill needed
- Ergonomic
- Durable
- Indoor or outdoor
- Comfortable for body contact points

10mm

Force Reduction: 53.0% | 55.0% Absorption of impact energy