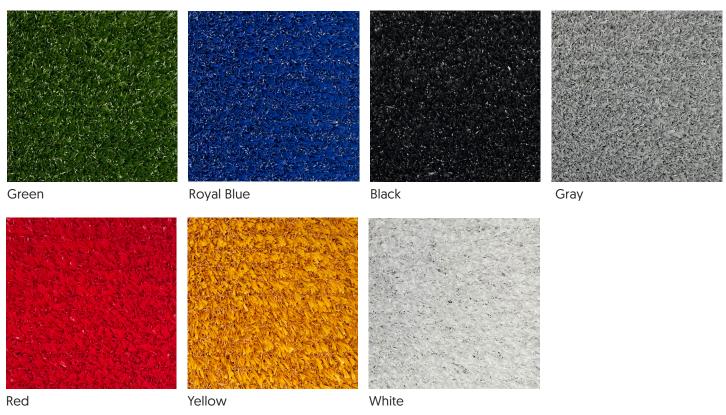

#### **COLOR SWATCHES**

Custom lines and logos are available.

FlexTurf Monster features a polyethylene turf surface layer that is field united to a 10 or 15mm vulcanized composition rubber (VCR) ShockPad. Customize your turf surface layer with lines, logos, and 7 different colors. FlexTurf Monster creates the ultimate, safe and ergonomic training surfaces for indoor or outdoor use.