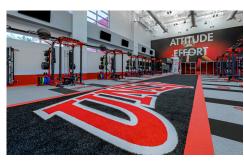

FlexTurf Monster features a polyethylene turf surface layer that is field united to a 10 or 15mm vulcanized composition rubber (VCR) ShockPad. Customize your turf surface layer with lines, logos, and 7 different colors. FlexTurf Monster creates the ultimate, safe and ergonomic training surfaces for indoor or outdoor use.

#### **BENEFITS**

- Extreme shock absorption
- Custom lines & logos available
- No infill needed
- Ergonomic
- Durable
- Indoor or outdoor
- Comfortable for body contact points

10mm

Force Reduction: 53.0% | 55.0% Absorption of impact energy

#### **COLOR SWATCHES**

Custom lines and logos are available.