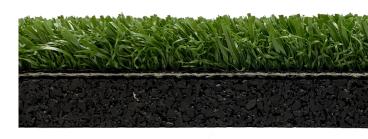

#### **PRODUCT ATTRIBUTES**

- 15mm Pile Height Polyethylene FlexTurf Surface Layer Provides excellent durability, playability, and comfort for body contact points
- 10 or 15mm Field United VCR Monster ShockPad Upcycled VCR provides exceptional force reduction, mitigating the force of impacts on the athlete's body

FlexTurf Monster features a polyethylene turf surface layer that is field united to a 10 or 15mm vulcanized composition rubber (VCR) ShockPad. Customize your turf surface layer with lines, logos, and 7 different colors. FlexTurf Monster creates the ultimate, safe and ergonomic training surfaces for indoor or outdoor use.

#### **MONSTER SHOCKPAD**

**10mm:** (.39") x 48" (1.22m) x 25 LF (7.62m) **15mm:** (.59") x 48" (1.22m) x 25 LF (7.62m)

#### **FLEXTURF MONSTER SYSTEM**

25 or 30mm thick

Typical Deltec Field Tester Results

ecore ecoreintl.com 866.795.2732