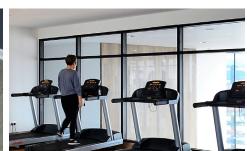

**Equipment and Exercise Mats** 

Bike, Treadmill, and Multi-X

Ecore's equipment and exercise mats are great solutions to protect your existing floor covering from treadmills and other fitness equipment, and they are a great solution for exercise drills where bodies are frequently in contact with the floor.

## **APPLICATIONS**

- Cardio
- Spin
- Selectorized Strength
- Therapy/Rehab
- Group Exercise